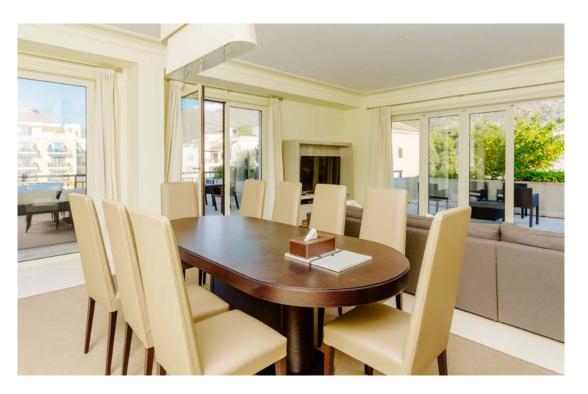

rials both locally and from around the world.

Rooms are designed with a palette of soft colours, complemented by a mix of stone and hardwood. Lighting, sockets, switch plates and control panels are discreetly incorporated while integrated bookcases and cupboards in natural timbers or soft paint complete the sense of refined luxury.



PORTO MONTENEGRO / RESALE RESIDENCES OZANA 401





PORTO MONTENEGRO / RESALE RESIDENCES OZANA 401

# OZANA 401/3 BEDROOM

#### **SPECIFICATIONS**

Int. area 163 sqm
Ext. area 78 sqm
Total area 241 sqm
Parking ✓
Furniture

#### **FEATURES**

- Sea and mountain view
- 24-hour security and reception
- Communal pool and gymnasium in the building
- Nearby all Village amenities (ATM, pharmacy, hair dresser, day spa, grocery shop)



## LIVING AREA AND KITCHEN







Sunny living area and kitchen with modern fittings

# BEDROOM & EN-SUITE BATHROOM







Large sunny bedroom and modern en-suite bathroom

# BEDROOM WITH BALCONY & EN-SUITE BATHROOM







Large sunny bedroom and view from balcony

## BEDROOM & EN-SUITE BATHROOM







Large sunny bedroom and modern en-suite bathroom

# TERRACES







Terrace views