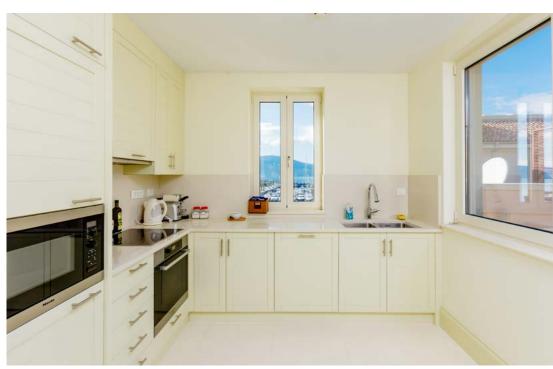

als both locally and from around the world.

Rooms are designed with a palette of soft colours, complemented by a mix of stone and hardwood. Lighting, sockets, switch plates and control panels are discreetly incorporated while integrated bookcases and cupboards in natural timbers or soft paint complete the sense of refined luxury.



PORTO MONTENEGRO / RESALE RESIDENCES OZANA 401





PORTO MONTENEGRO / RESALE RESIDENCES OZANA 401

# OZANA 401/3 BEDROOM

#### **SPECIFICATIONS**

Int. area 163 sqm
Ext. area 78 sqm
Total area 241 sqm
Parking ✓
Furniture

#### **FEATURES**

- Sea and mountain view
- 24-hour security and reception
- Communal pool and gymnasium in the building
- Nearby all Village amenities (ATM, pharmacy, hair dresser, day spa, grocery shop)



## LIVING AREA AND KITCHEN







Sunny living area and kitchen with modern fittings

# BEDROOM & EN-SUITE BATHROOM







Large sunny bedroom and modern en-suite bathroom

# BEDROOM WITH BALCONY & EN-SUITE BATHROOM







Large sunny bedroom and view from balcony

## BEDROOM & EN-SUITE BATHROOM







Large sunny bedroom and modern en-suite bathroom

# TERRACES







Terrace views