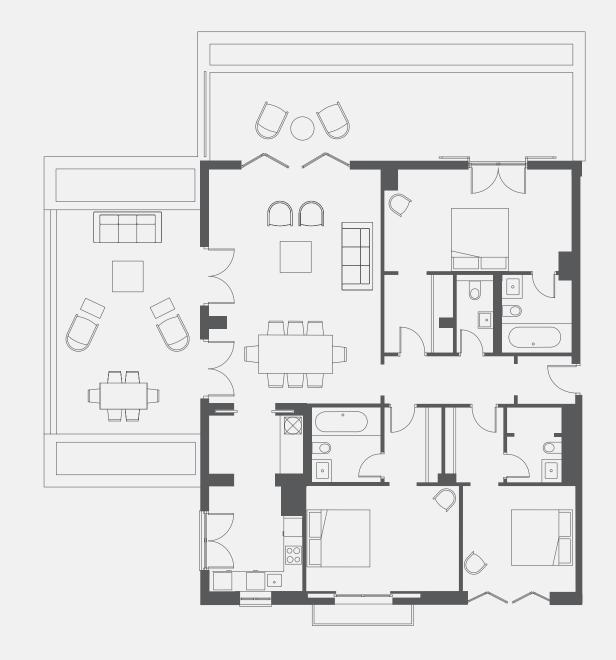

#### **SPECIFICATIONS**

Int. area 163 sqm
Ext. area 78 sqm
Total area 241 sqm
Parking ✓
Furniture