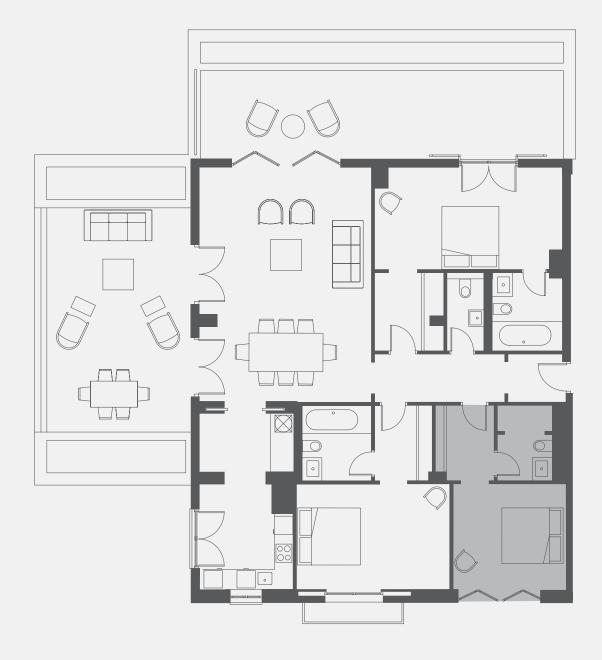

# OZANA 401/3 BEDROOM

#### **SPECIFICATIONS**

Int. area 163 sqm
Ext. area 78 sqm
Total area 241 sqm
Parking ✓
Furniture