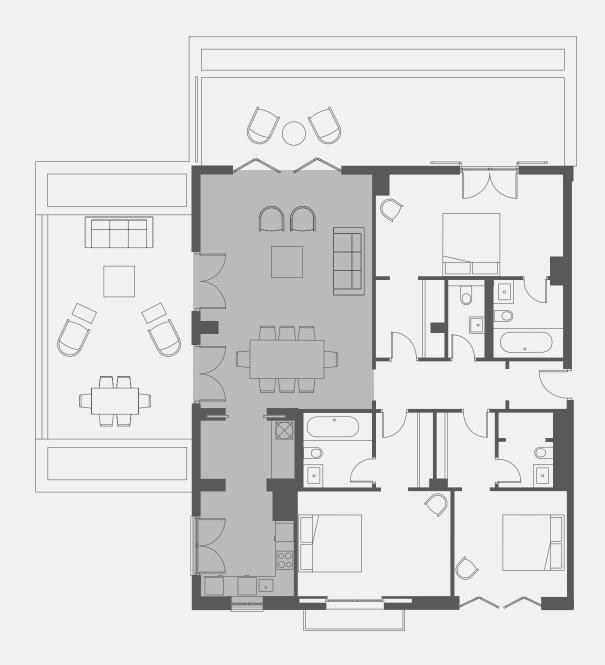

terials both locally and from around the world.

Rooms are designed with a palette of soft colours, complemented by a mix of stone and hardwood. Lighting, sockets, switch plates and control panels are discreetly incorporated while integrated bookcases and cupboards in natural timbers or soft paint complete the sense of refined luxury.



PORTO MONTENEGRO / RESALE RESIDENCES OZANA 401





PORTO MONTENEGRO / RESALE RESIDENCES OZANA 401

# OZANA 401/3 BEDROOM

#### **SPECIFICATIONS**

Int. area 163 sqm
Ext. area 78 sqm
Total area 241 sqm
Parking ✓
Furniture

#### **FEATURES**

- Sea and mountain view
- 24-hour security and reception
- Communal pool and gymnasium in the building
- Nearby all Village amenities (ATM, pharmacy, hair dresser, day spa, grocery shop)



## LIVING AREA AND KITCHEN







Sunny living area and kitchen with modern fittings

# BEDROOM & EN-SUITE BATHROOM







Large sunny bedroom and modern en-suite bathroom

# BEDROOM WITH BALCONY & EN-SUITE BATHROOM







Large sunny bedroom and view from balcony

## BEDROOM & EN-SUITE BATHROOM







Large sunny bedroom and modern en-suite bathroom

# TERRACES







Terrace views