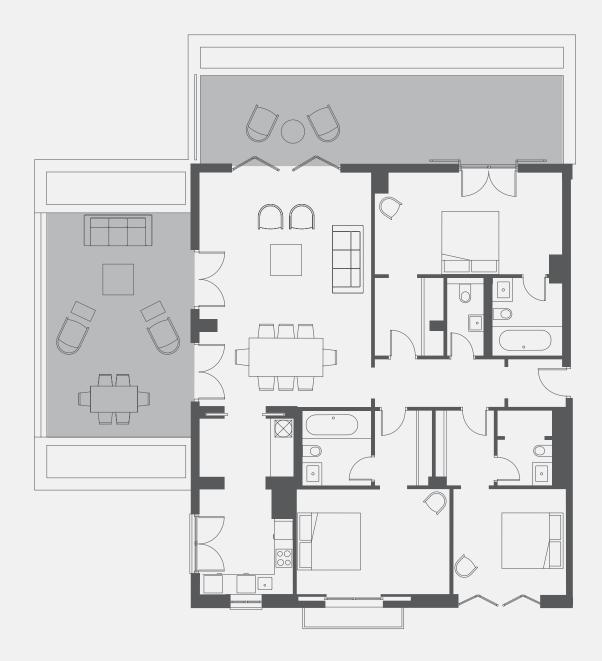

# OZANA 401/3 BEDROOM

#### **SPECIFICATIONS**

Int. area 163 sqm
Ext. area 78 sqm
Total area 241 sqm
Parking ✓
Furniture

#### **FEATURES**

- Sea and mountain view
- 24-hour security and reception
- Communal pool and gymnasium in the building
- Nearby all Village amenities (ATM, pharmacy, hair dresser, day spa, grocery shop)