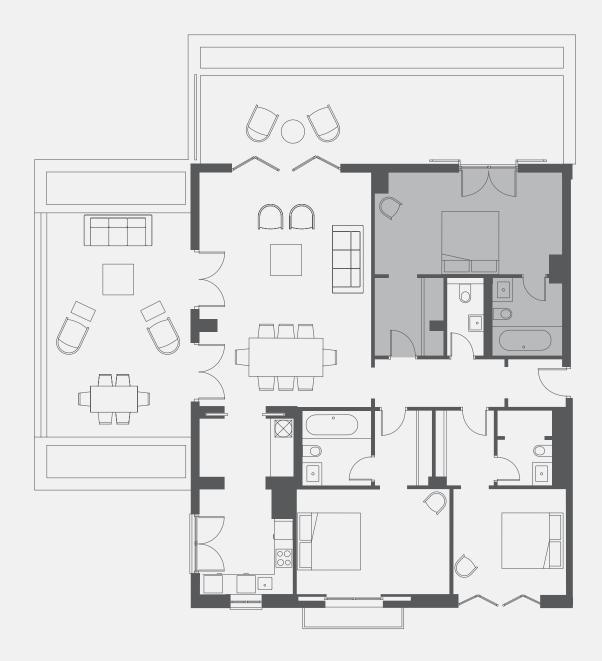

# BEDROOM & EN-SUITE BATHROOM

Large sunny bedroom and modern en-suite bathroom

# BEDROOM WITH BALCONY & EN-SUITE BATHROOM

Large sunny bedroom and view from balcony

## BEDROOM & EN-SUITE BATHROOM

Large sunny bedroom and modern en-suite bathroom