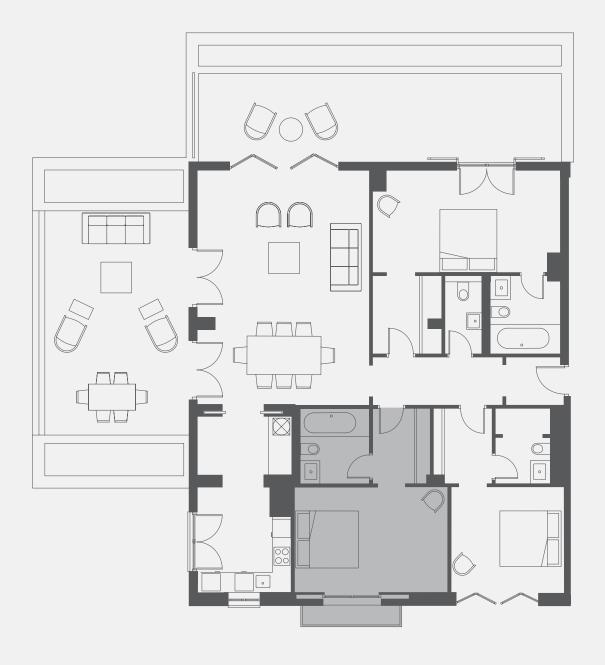

# OZANA 401/3 BEDROOM

#### **SPECIFICATIONS**

Int. area 163 sqm
Ext. area 78 sqm
Total area 241 sqm
Parking ✓
Furniture