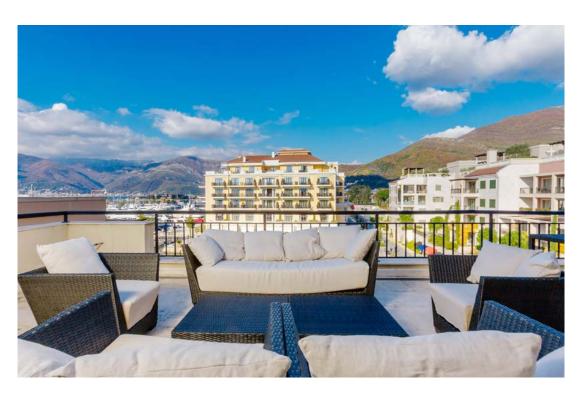

PORTO MONTENEGRO / RESALE RESIDENCES OZANA 401





PORTO MONTENEGRO / RESALE RESIDENCES OZANA 401

# OZANA 401/3 BEDROOM

#### **SPECIFICATIONS**

Int. area 163 sqm
Ext. area 78 sqm
Total area 241 sqm
Parking ✓
Furniture

#### **FEATURES**

- Sea and mountain view
- 24-hour security and reception
- Communal pool and gymnasium in the building
- Nearby all Village amenities (ATM, pharmacy, hair dresser, day spa, grocery shop)



## LIVING AREA AND KITCHEN







Sunny living area and kitchen with modern fittings

# BEDROOM & EN-SUITE BATHROOM







Large sunny bedroom and modern en-suite bathroom

# BEDROOM WITH BALCONY & EN-SUITE BATHROOM







Large sunny bedroom and view from balcony

## BEDROOM & EN-SUITE BATHROOM







Large sunny bedroom and modern en-suite bathroom

# TERRACES







Terrace views